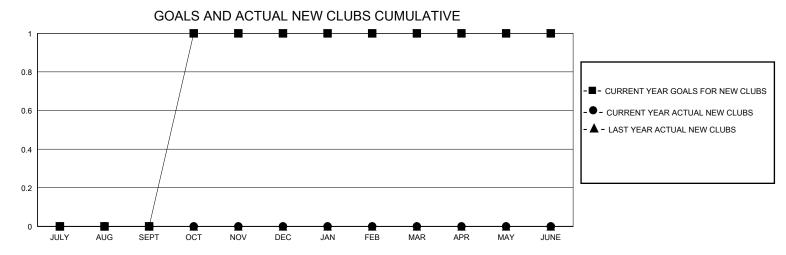

## District 11 D2

Results as of: 2/29/2024

| GMT:                                                        |                  |             | GMT CA           |                                                             |                         |                         |                                                    |  |  |
|-------------------------------------------------------------|------------------|-------------|------------------|-------------------------------------------------------------|-------------------------|-------------------------|----------------------------------------------------|--|--|
| Clubs                                                       |                  |             |                  | Members                                                     |                         |                         |                                                    |  |  |
| RESULTS FOR 2023-2024                                       |                  |             |                  | RESULTS FOR 2023-2024                                       |                         |                         |                                                    |  |  |
| QUARTER                                                     | NEW CLUB GOAL    | NEW CLUBS   | DROPPED CLUBS    | QUARTER MEN                                                 | MBER GROWTH NET<br>GOAL | MEMBER GROWTH<br>ACTUAL | DROPPED<br>MEMBERS ACTUAL<br>(including transfers) |  |  |
| JULY/AUG/SEPT<br>OCT/NOV/DEC<br>JAN/FEB/MAR<br>APR/MAY/JUNE | 0<br>1<br>0<br>0 | 0<br>0<br>0 | 0<br>2<br>0<br>0 | JULY/AUG/SEPT<br>OCT/NOV/DEC<br>JAN/FEB/MAR<br>APR/MAY/JUNE | 12<br>11<br>27<br>21    | 27<br>37<br>25<br>0     | 60<br>63<br>29<br>0                                |  |  |