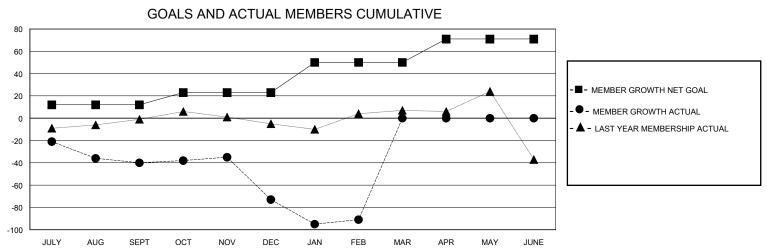

## District 11 D2

Results as of: 2/29/2024

| GMT:                                                        |                  |             | GMT CA           |                                                             |                         |                         |                                                    |  |  |
|-------------------------------------------------------------|------------------|-------------|------------------|-------------------------------------------------------------|-------------------------|-------------------------|----------------------------------------------------|--|--|
| Clubs                                                       |                  |             |                  | Members                                                     |                         |                         |                                                    |  |  |
| RESULTS FOR 2023-2024                                       |                  |             |                  | RESULTS FOR 2023-2024                                       |                         |                         |                                                    |  |  |
| QUARTER                                                     | NEW CLUB GOAL    | NEW CLUBS   | DROPPED CLUBS    | QUARTER MEN                                                 | MBER GROWTH NET<br>GOAL | MEMBER GROWTH<br>ACTUAL | DROPPED<br>MEMBERS ACTUAL<br>(including transfers) |  |  |
| JULY/AUG/SEPT<br>OCT/NOV/DEC<br>JAN/FEB/MAR<br>APR/MAY/JUNE | 0<br>1<br>0<br>0 | 0<br>0<br>0 | 0<br>2<br>0<br>0 | JULY/AUG/SEPT<br>OCT/NOV/DEC<br>JAN/FEB/MAR<br>APR/MAY/JUNE | 12<br>11<br>27<br>21    | 27<br>37<br>25<br>0     | 60<br>63<br>29<br>0                                |  |  |